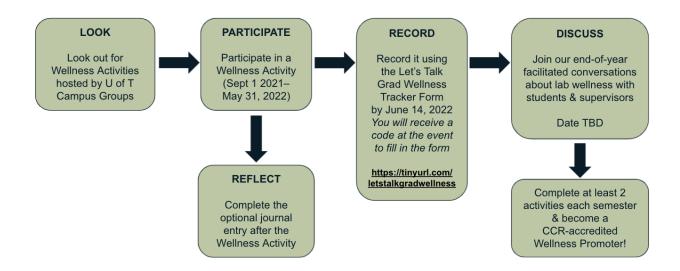

### Want to earn credit for your participation in wellness initiatives on campus?

### Become a **Graduate Wellness Promoter** with Let's Talk Grad Wellness!

What is 'Let's Talk Grad Wellness'? A new initiative supported by UofT's Graduate and Life Sciences Education (GLSE) to help you promote wellness in your lab. Receive credit for doing so on your co-curricular record!

**The team:** The Let's Talk Grad Wellness team consists of graduate student leaders across multiple departments in the Faculty of Medicine.

#### How does it work?

Some of the many on-campus hosts of Wellness Activities, Events & Workshops:

Have questions? We want to hear from you! <a href="letstalkgradwellness@gmail.com">letstalkgradwellness@gmail.com</a>